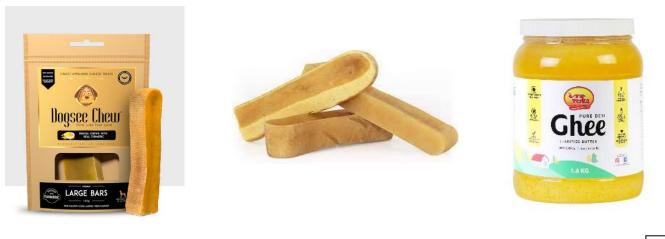

ransfer Pump – Milk Chiller – Milk Storage Tank – Pasteurizer – Milk Cream Separator – Steam Jacketed Kettles – Ghee Packing Machine – Milk Coagulation tank – Cheese Pressing machine – Block Cutting machine - Dryer – Packing

| Minimum Viable Plant Capacity         |
|---------------------------------------|
| Plant and Machinery Cost (approx.)    |
| Minimum Viable Project Cost (approx.) |
| Operational Days /Annum               |
| Area required (approx.)               |
|                                       |

10000 Liters/Day 2.5 – 3 Cr 8 – 10 Cr 300 days with 20Hr/day 4000 - 5000 m<sup>2</sup>

**NOTE:** Above mentioned figures and details are tentative. We recommend going for Techno-Economic Feasibility Study to understand the exact details of the project.

## **Final Products:**



F&B Projects | Business Consulting | Brand Management