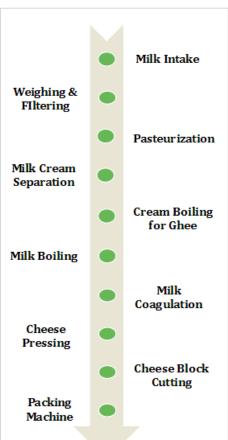

**Machines & Equipment:** Milk Dump Tank – Transfer Pump – Milk Chiller – Milk Storage Tank – Pasteurizer – Milk Cream Separator – Steam Jacketed Kettles – Ghee Packing Machine – Milk Coagulation tank – Cheese Pressing machine – Block Cutting machine - Dryer – Packing