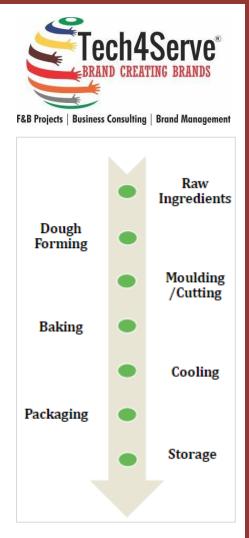

**Machines & Equipment:** Storage Silos for (flour, sugar, palm oil), Sievers, Raw material handling system, Invert syrup making system, Chemical dosing system, Dough mixers, Metal detectors, Moulder, Laminator, Guaze rolls, Cutting machine, Baking Ovens, Cooling line, Sandwiching machine, Metal detectors, Stacker, Packing table & Packing Machines.